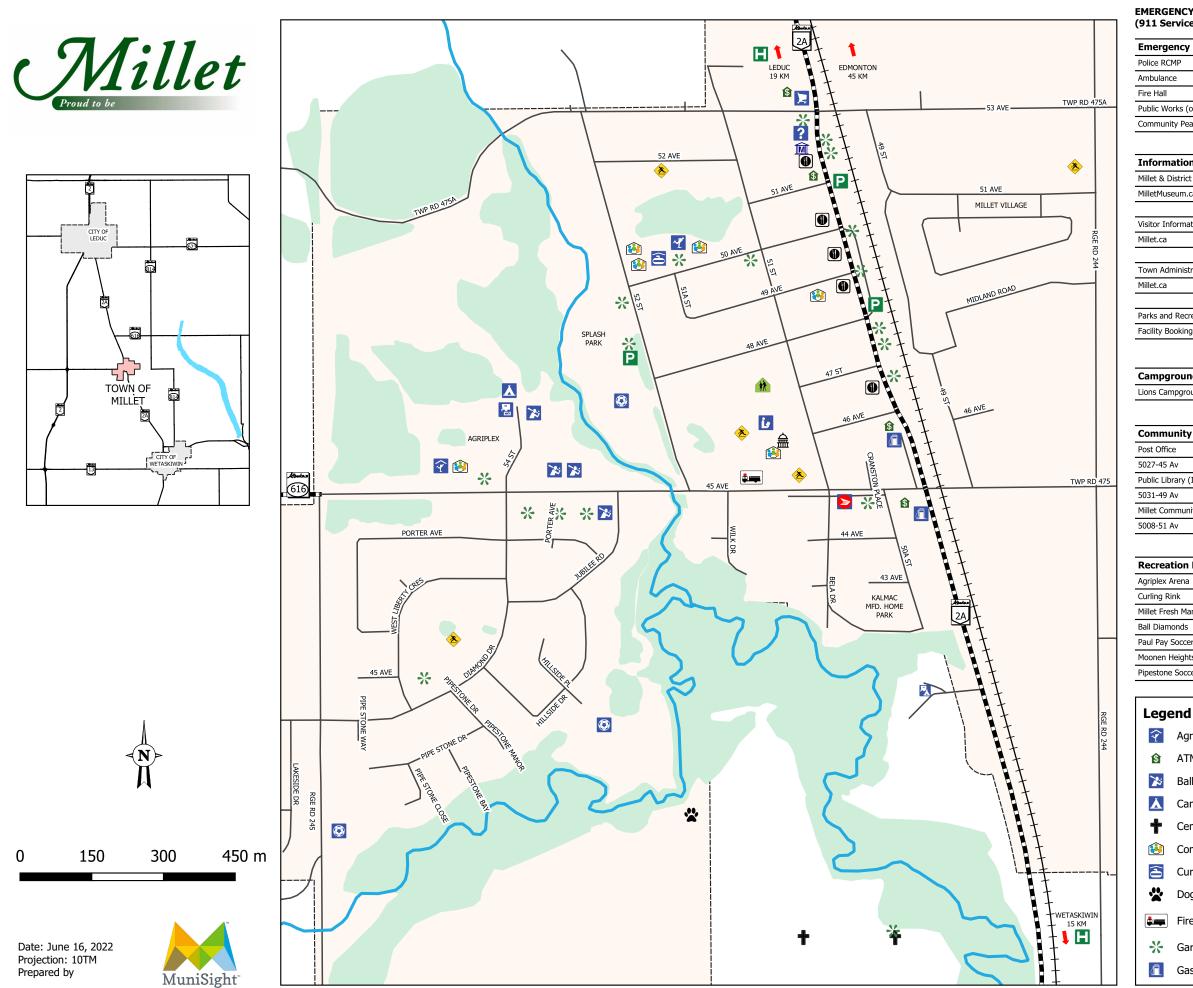

#### EMERGENCY SERVICES (911 Services Available)

| ency Services           |              |
|-------------------------|--------------|
| MP                      |              |
| ce                      |              |
|                         | 5138 45Av    |
| orks (on call 24 hours) | 825-303-0095 |
| ity Peace Officer       | 780-387-4224 |
|                         |              |
|                         |              |

| ation Services             |              |
|----------------------------|--------------|
| District Museum & Archives | 780-387-5558 |
| eum.ca                     | 5120-50 St   |
|                            |              |
| formation Centre           | 780-387-5558 |
|                            | 4528 – 51 St |
|                            |              |
| ministration Office        | 780-387-4554 |
|                            | 4528 – 51 St |
|                            |              |
| l Recreation               |              |
| ookings                    | 780-387-4554 |
|                            |              |

| rounds           |              |
|------------------|--------------|
| npground         | 780-387-4620 |
|                  |              |
|                  |              |
| inity Facilities |              |

| anity ruentices         |          |
|-------------------------|----------|
| ce                      |          |
| Av                      | 387-5151 |
| orary (Internet access) |          |
| Av                      | 387-5222 |
| mmunity Food Bank       |          |
| Av                      | 387-2214 |
|                         |          |

| Arena                   | 54 St & 45 Av |
|-------------------------|---------------|
| link                    | 50 Ave        |
| esh Market Outdoor Rink | 5148-50 Av    |
| nonds                   | 45 Av         |
| Soccer Fields           | 56 St         |
| Heights Soccer Fields   | Hillside Dr   |
| e Soccer Fields         | 52 St         |
|                         |               |

## Schools

Griffiths-Scott School (K-8)

4612-51 St

387-4101

# Gardens

| Gardens                              |            |
|--------------------------------------|------------|
| Community Garden of Hope             | Diamond Dr |
| *School Bell Kiosk and Wood Carvings | Hwy 2A     |
| *Burns Creamery Rock Garden          | Hwy 2A     |
| Memorial Rose Garden                 | 50 St      |
| *CP Railway Site                     | Hwy 2A     |
| Legacy Garden                        | Hwy 2A     |
| Canada 150 Bed                       | Hwy 616    |
| 20th Ann. Wagon Wheel Garden         | 52 St      |
| Irish Garden                         | 50 Av      |
|                                      |            |

## Parks

| Tanto                            |                |
|----------------------------------|----------------|
| Offleash Dog Park                | Hillside Place |
| Centennial of Confederation Park | 52 Av          |
| Phillips Park                    | 51 Av          |
| Splash Pad/Gazebo & Picnic Area  | 52 St          |
| William Leonard Gray Park        | Diamond Dr     |
|                                  |                |

# Murals

| Tharais               |                 |
|-----------------------|-----------------|
| Alberta Street        | 1903 5010-50 Av |
| Community Spirit      | 5107-50 Av      |
| Once Upon a Time      | 5035-49 Av      |
| School Bell Kiosk     | 5120-50 St      |
| Veteran Mural/1930 St | 5120-50 St      |
| We Serve              | 5023-49 Av      |

# Community Halls

| Agriplex Banquet Hall | 54 St & 45 Av |
|-----------------------|---------------|
| *Community Hall       | 4528–51 St    |
| Fish & Game           | 50 Ave        |
| Lions Family Hall     | 5023-49 Av    |
| Royal Canadian Legion | 5156-50 Av    |
| Scout Hall            | 50 Ave        |
| One Accord Centre     | 50 Ave        |
|                       |               |

#### Cemeteries

| Cellieteries                   |
|--------------------------------|
| Millet Community               |
| St. Norbert's Roman Catholic   |
| TWP RD 474 Hwy 2A Millet South |
|                                |

| Agriplex Arena | 2  | Grocery                                | ŔŔ         | School                      |
|----------------|----|----------------------------------------|------------|-----------------------------|
| ATM            | Η  | Hospital                               | $\bigcirc$ | Soccer Field                |
| Ball Diamond   | ?  | Information Centre                     | 톮          | Trailer Dumping Station     |
| Campground     | وأ | Library                                |            | Creek                       |
| Cemeteries     | M  | Millet & District<br>Museum & Archives |            | Parks                       |
| Community Hall | ₽  | Motel and RV Resort                    | $\vdash$   | Railway                     |
| Curling Rink   | ľ  | Outdoor Rink                           |            | Roads                       |
| Dog Park       | *  | Playground                             |            | <ul> <li>Highway</li> </ul> |
| Fire Hall      | Ρ  | Parking                                |            | Municipal Boundary          |
| Garden         |    | Post Office                            | * T I'     |                             |
| Gas            |    | Restaurant                             | ↑ India    | cates histoic plaque site   |